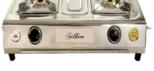

Cooktop - SSD Nano

Cooktop - SSD Compact

M.R.P: ₹ 1299 | SS Body

M.R.P: ₹ 2490 | SS Body

M.R.P: ₹ 3520 SS Body

Cooktop - SSD Butterfly

Cooktop - SSD Premium

Cooktop - SSD Oval 2