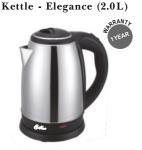

M.R.P: ₹9999|Power 1400W

Kettle - Elegance (1.5L)

M.R.P: ₹ 1499 | Power 1400 W

Madani - Thunder

M.R.P: ₹ 1655 | Power 80W

Iron - Glamour

M.R.P: ₹ 999 | Power 1000W

Kettle - Hotty (1.8L)