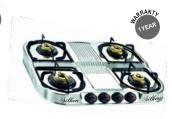

M.R.P: ₹ 3750 | SS Body

M.R.P: ₹ 4050 SS Body

M.R.P : ₹ 5550 | SS Body

Cooktop - SST Triple Flame

Cooktop - SST Oval 3

Cooktop - SSF Oval 4

M.R.P: ₹ 6450 SS Body

M.R.P: ₹ 9550|SS Body