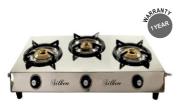

M.R.P: ₹ 3750 | SS Body

M.R.P: ₹ 4050 SS Body

M.R.P : ₹ 5550 | SS Body

Cooktop - SST Triple Flame

Cooktop - SST Oval 3

Cooktop - SSF Oval 4

M.R.P: ₹ 6450 SS Body

M.R.P: ₹ 9550|SS Body