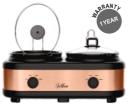

M.R.P:₹730/770|Power 1500/2000W

M.R.P: ₹ 1599 | Coal BBQ

**Toaster - Crispy** 

**Toaster - Crunchy** 

POP-UP Toaster-Early Meal

M.R.P: ₹ 2095 | Power 750W

Slow Cooker - SSC 01

M.R.P: ₹ 1999|Power 750W

Slow Cooker - SSC 03

Slow Cooker - SSC 02

M.R.P: ₹ 3499 | Power 200W

M.R.P: ₹ 7999|Power 300W

M.R.P: ₹ 9999|Power 450W

Cooker Amour

₹ 1644/2100/2335 ₹ 1922/2306/2465

Mosquito Racket - SMR 01