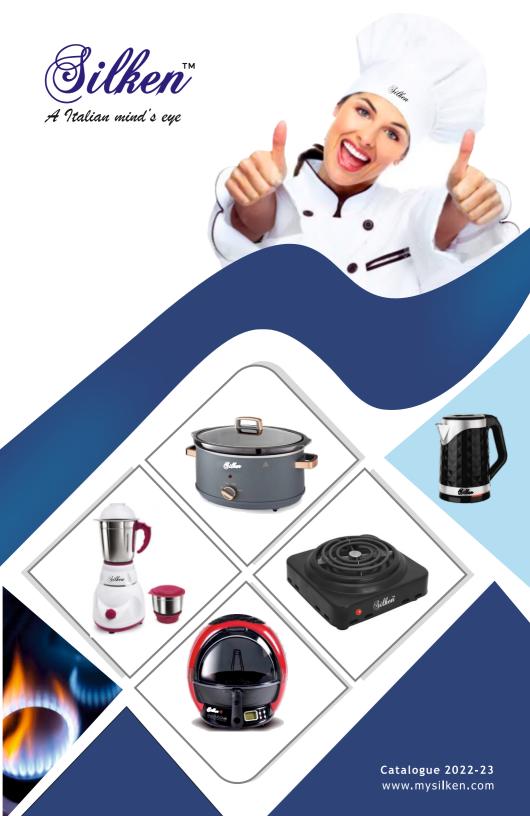

Mixer Grinder - Bestie

M.R.P: ₹ 2885 | Power 550W

Mixer Grinder - Venus

M.R.P: ₹3295 Power 550W

Hand Blender - Handy Dx

M.R.P: ₹2199 Power 300W

Push & Twist Chopper

M.R.P: ₹ 599 | Stainless Steel Blade