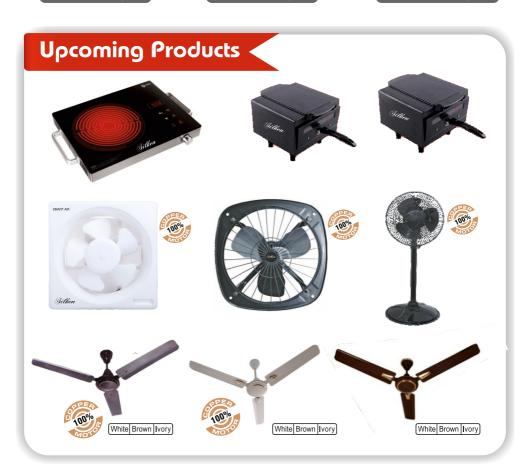

M.R.P: ₹ 650

M.R.P: ₹ 650





Cooktop - SSS

Cooktop - SSD Nano



Cooktop - SSD Compact

M.R.P: ₹ 1299 | SS Body

M.R.P: ₹ 2490 | SS Body

M.R.P: ₹ 3520 SS Body

Cooktop - SSD Butterfly



Cooktop - SSD Premium



Cooktop - SSD Oval 2



M.R.P: ₹ 3750 | SS Body



M.R.P: ₹ 4050 SS Body



M.R.P : ₹ 5550 | SS Body

Cooktop - SST Triple Flame



Cooktop - SST Oval 3



Cooktop - SSF Oval 4



M.R.P: ₹ 6450 SS Body



M.R.P: ₹ 9550|SS Body

Cooktop - SGS





M.R.P: ₹4490/4990/5490

Cooktop - SGD Charm

Cooktop - SGD Modest



M.R.P: ₹ 4995/5495/5995





Cooktop-SGD Platina



M.R.P: ₹ 5999 | Glass







Cooktop-SGT Platina

M.R.P: ₹ 7085/7835|Glass M.R.P: ₹ 7835/8035 | Glass



M.R.P: ₹6580/6980 | Glass



Cooktop-SGT Platinum

M.R.P: ₹ 8580/9050 | Glass



M.R.P: ₹11300/11800 | Glass



## SATISFIED CUSTOMER IS THE BEST BUSINESS STRATEGY



L-707, Sports Ville, Sec-2 & 35 Sohna Road, Gurugram-122103 9315510049

Web: mysilken.com Email: info@mysilken.com