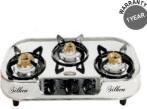

M.R.P: ₹ 3750 | SS Body

M.R.P: ₹ 4050 SS Body

M.R.P : ₹ 5550 | SS Body

Cooktop - SST Triple Flame

Cooktop - SST Oval 3

Cooktop - SSF Oval 4

M.R.P: ₹ 6450 SS Body

M.R.P: ₹ 9550|SS Body