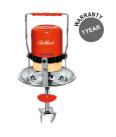

M.R.P: ₹ 1799 | Power 1400 W

Hotplate - Indo

M.R.P: ₹ 1875 | Power 1000 W

M.R.P: ₹ 1575 Power 1000W

Iron - Speedy

M.R.P: ₹ 1675 | Power 1000 W

Heater - SQH 02

M.R.P: ₹ 1725 | Power 800W

Heater - SCH 01

M.R.P:₹ 2999/3199|Power 900W

M.R.P: ₹ 1725 | Power 2000 W

M.R.P: ₹ 4499 | Power 800W

M.R.P:₹ 2999 |Power 1000 W

M.R.P:₹ 3459|Power 1200W

M.R.P: ₹ 999 | Power 1000W

M.R.P: ₹ 630/730 | Power 1500/2000W