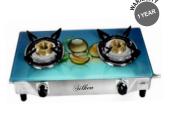

Cooktop - SGS

M.R.P: ₹4490/4990/5490

Cooktop - SGD Charm

Cooktop - SGD Modest

M.R.P: ₹ 4995/5495/5995

Cooktop-SGD Platina

M.R.P: ₹ 5999 | Glass

Cooktop-SGT Platina