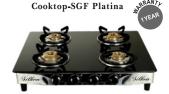

Cooktop - SGS

M.R.P: ₹4490/4990/5490

Cooktop - SGD Charm

Cooktop - SGD Modest

M.R.P: ₹ 4995/5495/5995

Cooktop-SGD Platina

M.R.P: ₹ 5999 | Glass

Cooktop-SGT Platina