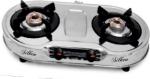

Cooktop - SSD Nano

Cooktop - SSD Compact

M.R.P: ₹ 1299 | SS Body

M.R.P: ₹ 2490 | SS Body

M.R.P: ₹ 3520 SS Body

Cooktop - SSD Butterfly

Cooktop - SSD Premium

Cooktop - SSD Oval 2