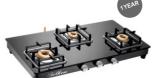

Cooktop - SGS

M.R.P: ₹4490/4990/5490

Cooktop - SGD Charm

Cooktop - SGD Modest

M.R.P: ₹ 4995/5495/5995

Cooktop-SGD Platina

M.R.P: ₹ 5999 | Glass

Cooktop-SGT Platina

M.R.P: ₹ 7085/7835|Glass M.R.P: ₹ 7835/8035 | Glass

M.R.P: ₹6580/6980 | Glass

Cooktop-SGT Platinum

M.R.P: ₹ 8580/9050 | Glass

M.R.P: ₹11300/11800 | Glass