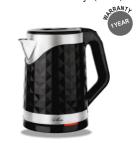

M.R.P: ₹9999|Power 1400W

Kettle - Elegance (1.5L)

M.R.P: ₹ 1499 | Power 1400 W

Madani - Thunder

M.R.P: ₹ 1655 | Power 80W

Iron - Glamour

M.R.P: ₹ 999 | Power 1000W

Kettle - Hotty (1.8L)

M.R.P: ₹ 1799 | Power 1400 W

Hotplate - Indo

M.R.P: ₹ 1875 | Power 1000 W

M.R.P: ₹ 1575 Power 1000W

Iron - Speedy

M.R.P: ₹ 1675 | Power 1000 W

Heater - SQH 02

M.R.P: ₹ 1725 | Power 800W