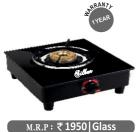

Cooktop - SGS

M.R.P: ₹4490/4990/5490

Cooktop - SGD Charm

Cooktop - SGD Modest

M.R.P: ₹ 4995/5495/5995

Cooktop-SGD Platina

M.R.P: ₹ 5999 | Glass

Cooktop-SGT Platina