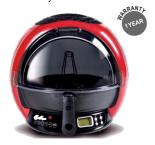

Airfryer - Robot

( M.R.P: ₹ 12999 | Power 1400 W

•

M.R.P: ₹ 1499 | Power 1400W

Madani - Cyclone

M.R.P: ₹ 2599 | Power 125W

M.R.P: ₹ 999 | Power 1000 W

Airfryer - Snackmaker