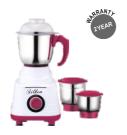

Mixer Grinder - Bestie

M.R.P: ₹ 2885 | Power 550W

Mixer Grinder - Venus

M.R.P: ₹3295 Power 550W

Hand Blender - Handy Dx

M.R.P: ₹2199 Power 300W

Push & Twist Chopper

M.R.P: ₹ 599 | Stainless Steel Blade

Mixer Grinder - Bestie

M.R.P: ₹ 3170 Power 550W

Juicer Mixer Grinder Comfort

M.R.P: ₹4230 Power 550W

Hand Blender - Handy

M.R.P: ₹ 1399 Power 300W

**Quick Chopper** 

M.R.P:₹330 | Stainless Steel Blade