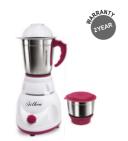

Mixer Grinder - Bestie

M.R.P: ₹ 3170 Power 550W

Juicer Mixer Grinder Comfort

M.R.P: ₹4230 Power 550W

Hand Blender - Handy

M.R.P: ₹ 1399 Power 300W

**Quick Chopper** 

M.R.P:₹330 | Stainless Steel Blade

Mixer Grinder - Venus

M.R.P: ₹ 2995 | Power 550W

Juicer Mixer Grinder-Allure

M.R.P: ₹4470 Power 550W

Chopper - Dyna

M.R.P: ₹2149 Power 300W

Push Chopper - Dx

M.R.P: ₹499 | Stainless Steel Blade