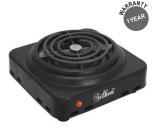

M.R.P: ₹ 1799 | Power 1400 W

Hotplate - Indo

M.R.P: ₹ 1875 | Power 1000 W

M.R.P: ₹ 1575 Power 1000W

Iron - Speedy

M.R.P: ₹ 1675 | Power 1000 W

Heater - SQH 02

M.R.P: ₹ 1725 | Power 800W

Heater - SCH 01

M.R.P:₹ 2999/3199|Power 900W

M.R.P: ₹ 1725 | Power 2000 W

M.R.P: ₹ 4499 | Power 800W

M.R.P:₹ 2999 |Power 1000 W

M.R.P:₹ 3459|Power 1200W

M.R.P: ₹ 999 | Power 1000W

M.R.P: ₹ 630/730 | Power 1500/2000W