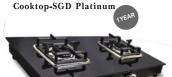

Cooktop - SGS

M.R.P: ₹4490/4990/5490

Cooktop - SGD Charm

Cooktop - SGD Modest

M.R.P: ₹ 4995/5495/5995

Cooktop-SGD Platina

M.R.P: ₹ 5999 | Glass

Cooktop-SGT Platina