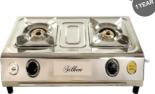

Cooktop - SSD Nano

Cooktop - SSD Compact

M.R.P: ₹ 1299 | SS Body

M.R.P: ₹ 2490 | SS Body

M.R.P: ₹ 3520 SS Body

Cooktop - SSD Butterfly

Cooktop - SSD Premium

Cooktop - SSD Oval 2