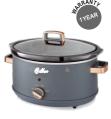

M.R.P:₹730/770|Power 1500/2000W

M.R.P: ₹ 1599 | Coal BBQ

**Toaster - Crispy** 

**Toaster - Crunchy** 

POP-UP Toaster-Early Meal

M.R.P: ₹ 2095 | Power 750W

Slow Cooker - SSC 01

M.R.P: ₹ 1999|Power 750W

Slow Cooker - SSC 03

Slow Cooker - SSC 02

M.R.P: ₹ 3499 | Power 200W

M.R.P: ₹ 7999|Power 300W

M.R.P: ₹ 9999|Power 450W

Cooker Amour

₹ 1644/2100/2335 ₹ 1922/2306/2465

Mosquito Racket - SMR 01