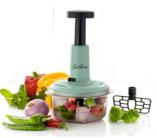

Mixer Grinder - Bestie

M.R.P: ₹ 2885 | Power 550W

Mixer Grinder - Venus

M.R.P: ₹3295 Power 550W

Hand Blender - Handy Dx

M.R.P: ₹2199 Power 300W

Push & Twist Chopper

M.R.P: ₹ 599 | Stainless Steel Blade