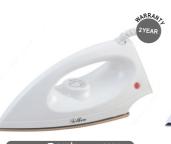

M.R.P: ₹9999|Power 1400W

Kettle - Elegance (1.5L)

M.R.P: ₹ 1499 | Power 1400 W

Madani - Thunder

M.R.P: ₹ 1655 | Power 80W

Iron - Glamour

M.R.P: ₹ 999 | Power 1000W

Kettle - Hotty (1.8L)

M.R.P: ₹ 1799 | Power 1400 W

Hotplate - Indo

M.R.P: ₹ 1875 | Power 1000 W

M.R.P: ₹ 1575 Power 1000W

Iron - Speedy

M.R.P: ₹ 1675 | Power 1000 W

Heater - SQH 02

M.R.P: ₹ 1725 | Power 800W