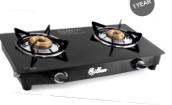

Cooktop - SGS

M.R.P: ₹4490/4990/5490

Cooktop - SGD Charm

Cooktop - SGD Modest

M.R.P: ₹ 4995/5495/5995

Cooktop-SGD Platina

M.R.P: ₹ 5999 | Glass

Cooktop-SGT Platina