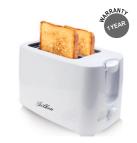

M.R.P:₹730/770|Power 1500/2000W

M.R.P: ₹ 1599 | Coal BBQ

**Toaster - Crispy** 

**Toaster - Crunchy** 

POP-UP Toaster-Early Meal

M.R.P: ₹ 2095 | Power 750W

Slow Cooker - SSC 01

M.R.P: ₹ 1999|Power 750W